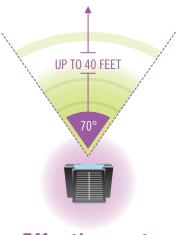

vice relatively maintenance free, it is also cruelty free. The Solar Animal Chaser is the perfect solution to keep roving animals from your property.

| Specifications:  |                          |
|------------------|--------------------------|
| Model:           | P7815                    |
| Area Covered:    | up to 500 sq. ft         |
| Audio Frequency: | 23Khz at 83dB            |
| Strobe Light:    | 2 super bright LED       |
| Solar Panel:     | 6V 90mAH                 |
| Battery:         | 1 x LiFe P04 3.2V 500mAH |
| Weight:          | 7.5 oz.                  |
| Dimensions:      | 5.25" x 4.375" x 3.875"  |

Specifications subject to change without notice.



Solar Powered

- Motion Activated
- Powerful strobe light
- Inaudible to humans
- Weatherproof
- Patented design





## Effective up to 40 Feet!