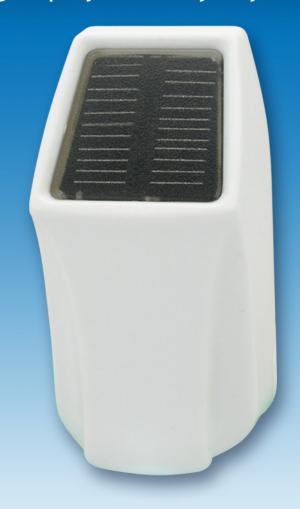

## Touch Keyhole Light

It's as simple as Touch, Light and See! Make it easier and safer to unlock your door at night by illuminating your keyhole with the solar powered touch door light.

Place the light above the keyhole on your entry door, or use it on your shed, greenhouse, or garage door. With its innovative "touch-on" technology, you simply touch to activate and the light will stay on for 15 seconds so you can get in safely and quickly. Charges without direct sunlight giving you years of worry free use.

- Lights up with just a gentle tap
- Recharges with the sun's rays
- Easy Installation

Lights up keyhole for easy entry at night!

| Specifications: |                                  |
|-----------------|----------------------------------|
| Model:          | P7690                            |
| Dimensions:     | 3 1/8" x 1 5/8" x 1 1/4" (HxWxD) |
| Weight:         | 2 oz.                            |