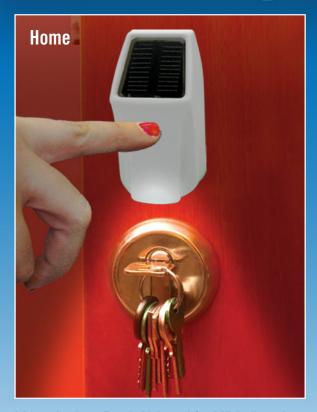

## Touch Keyhole Light

It's as simple as Touch, Light and See! Make it easier and safer to unlock your door at night by illuminating your keyhole with the solar powered touch door light.

Place the light above the keyhole on your entry door, or use it on your shed, greenhouse, or garage door. With its innovative "touch-on" technology, you simply touch to activate and the light will stay on for 15 seconds so you can get in safely and quickly. Charges without direct sunlight giving you years of worry free use.

- Lights up with just a gentle tap
- Recharges with the sun's rays
- Easy Installation

Lights up keyhole for easy entry at night!

| Specifications: |                                  |
|-----------------|----------------------------------|
| Model:          | P7690                            |
| Dimensions:     | 3 1/8" x 1 5/8" x 1 1/4" (HxWxD) |
| Weight:         | 2 oz.                            |