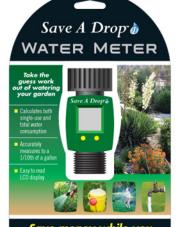

With the Save A Drop Water Meter you can have a garden that grows while your water bill shrinks.

- Calculates both single-use and total water consumption
- Accurately measures to a 1/10th of a gallon
- Easy to read LCD display

keep your garden healthy