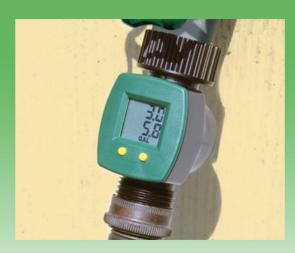

## Save A Drop & WATER

Is your water bill out of control? Part of the problem could be that you're over-watering your garden! Now you can take control of both with the unique Save A Drop® Water Meter.

Simply attach between the faucet and hose and the easy to read meter shows you how much water you're using. It accurately measures both single waterings use as well as cumulative water usage to accurately meet your garden's (and wallet's) needs.

Take the guesswork out of watering your lawn by attaching the meter to your sprinkler. Now you'll know the right time to turn your hose off. Accurate to 1/10th of a gallon it's also great for greenhouses where exact watering is critical.