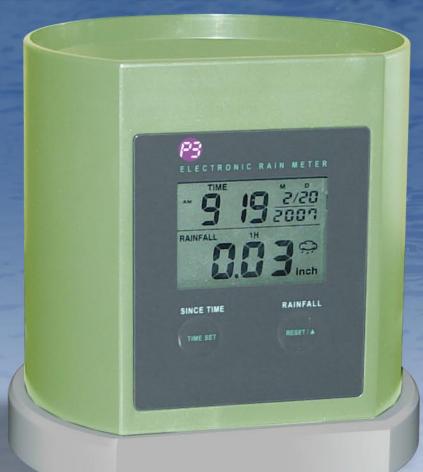

## Rain Gauge

With built-in clock and date display

Use our full-featured rain gauge to stay informed about rainfall in your area.

This digital, self-emptying rain gauge features an easy to read LCD readout which displays current (up to 9.99") and accumulated rainfall (up to 99.9") for intervals of 1hr., 24hrs., 7 days, and 30 days.

Also displays accumulated rainfall since the beginning of the most recent precipitation. Can be reset daily, weekly or whenever you choose.

Ideal for landscapes where rainfall amounts are a critical factor to gardening success.

- Large LCD display is easy-to-read, even from a distance
- Shows current and accumulated rainfall totals
- Self-emptying and virtually maintenance-free

| Specifications: |                                    |
|-----------------|------------------------------------|
| Model:          | P0320                              |
| Display:        | Real Time function                 |
|                 | 12/24 Hour time display selectable |
| Resolution:     | 0.03" per inch of rain             |
| Batteries:      | 1 x AA (Not Included)              |
| Dimensions:     | 5"H x 5"W x 4"D                    |
| Weight:         | 8 02.                              |