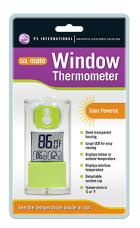

## sol mate Window Thermometer

The Sol-Mate Window Thermometer® is solar powered, displays temperature, minimum and maximum values, and even shows temperature trends. Its sleek European design features a transparent housing that is held directly onto your window with a strong suction cup.

## See the temperature inside or out

Available in Green, Silver or Grey

- Sleek transparent housing
- Large LCD for easy viewing
- Displays indoor or outdoor temperature
- Displays min/max temperature
- Detachable suction cup
- Temperature in °C or °F