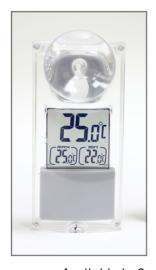

## sol mate Window Thermometer

The Sol-Mate Window Thermometer® is solar powered, displays temperature, minimum and maximum values, and even shows temperature trends. Its sleek European design features a transparent housing that is held directly onto your window with a strong suction cup.

## See the temperature inside or out

Available in Green, Silver or Grey

- Sleek transparent housing
- Large LCD for easy viewing
- Displays indoor or outdoor temperature
- Displays min/max temperature
- Detachable suction cup
- Temperature in °C or °F