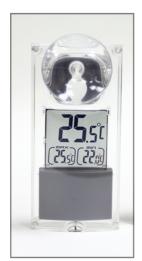

## sol mate Window Thermometer

The Sol-Mate Window Thermometer® is solar powered, displays temperature, minimum and maximum values, and even shows temperature trends. Its sleek European design features a transparent housing that is held directly onto your window with a strong suction cup.

## See the temperature inside or out

Available in Green, Silver or Grey

- Sleek transparent housing
- Large LCD for easy viewing
- Displays indoor or outdoor temperature
- Displays min/max temperature
- Detachable suction cup
- Temperature in °C or °F