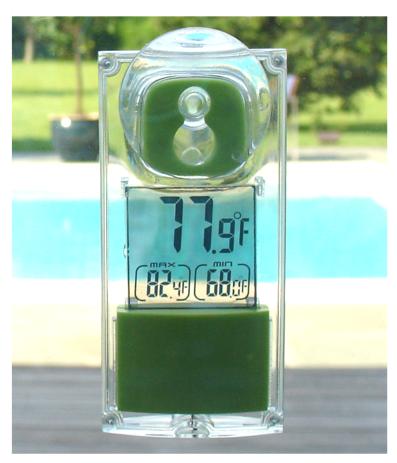

## sol mate Window Thermometer

The Sol-Mate Window Thermometer® is solar powered, displays temperature, minimum and maximum values, and even shows temperature trends. Its sleek European design features a transparent housing that is held directly onto your window with a strong suction cup.

Cloudy skies are a non-issue for the Sol-Mate Window Thermometer. It is equipped with a rechargeable battery that keeps it working through Mother Nature's mood swings. Stick it on a window by the door, so you do not forget your sweater. Or place it on the inside of your greenhouse for a quick check on your important plants.

## See the temperature inside or out

Available in Green, Silver or Grey

- Sleek transparent housing
- Large LCD for easy viewing
- Displays indoor or outdoor temperature
- Displays min/max temperature
- Detachable suction cup
- Temperature in °C or °F