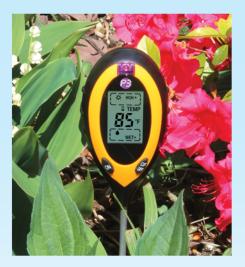

Use it indoors and out to optimize your garden or greenhouse. Great for problem lawns where it's difficult to get grass to grow. Auto power off feature insures long battery life.

With the 4-in-1 Digital Soil Meter you'll always know what your plants are in need of.