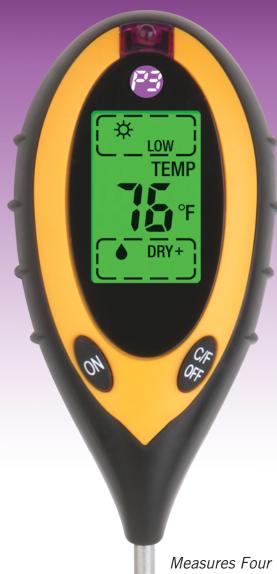

Simply insert the 8 inch probe into the soil, switch to the setting you want and the LCD will quickly display the accurate measurement.

Shows pH values of 3.5 to 9.0 as well as 5 stages of Soil Humidity. Temperature is measured between 15° to 120° F and Sunlight intensity is shown in 9 stages.

- Easy to Read LCD Display
- 8 Inch Long Probe
- **Fast Accurate Measurements**
- **Auto Power Off**
- Low Battery Indicator

| Specifications:     |                                                                                      |
|---------------------|--------------------------------------------------------------------------------------|
| Model:              | Q1100                                                                                |
| Power Supply:       | 9V                                                                                   |
| Measuring Range:    | Temperature - 15 F to 120 F ( -9C to 50C)                                            |
|                     | pH - 3.5 to 9.0                                                                      |
| Soil Moisture:      | 5 stages ( DRY+ to WET+)                                                             |
| Sunlight Intensity: | 9 stages (LOW- to HGH+)                                                              |
| Dimensions:         | 2~1/2~ x $12~1/2~$ x $1~1/2~$ (63 x $315~$ x $36~$ mm ) without probe protection cap |