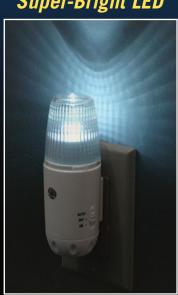

## **Emergency Light**

Features
Super-Bright LED

Have peace of mind knowing you'll be prepared in an unexpected power outage. When the lights go out, our Emergency Light will stay on! Thanks to its rechargeable battery, you will easily find your way to it. Use it as a night light; plug it in and enjoy a peaceful night's sleep as the built in sensor conveniently switches on and self adjusts for low lighting. Once unplugged, it doubles as a super bright flashlight. Get up to 5 hours of use with just a single charge! Never worry about replacing a bulb thanks to its long life LEDs.

- Complete with 3 independent functions
- Emergency light turns on automatically during power failures
- Nightlight automatically switches on in low light
- Built in ultra bright LED flashlight
- Flashlight lasts up to 4 hours when unplugged
- All features recharge automatically when plugged in