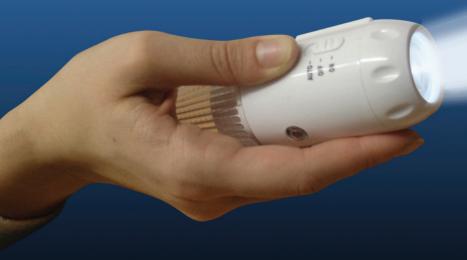

## **Emergency Light**

Features
Super-Bright LED

Have peace of mind knowing you'll be prepared in an unexpected power outage. When the lights go out, our Emergency Light will stay on! Thanks to its rechargeable battery, you will easily find your way to it. Use it as a night light; plug it in and enjoy a peaceful night's sleep as the built in sensor conveniently switches on and self adjusts for low lighting. Once unplugged, it doubles as a super bright flashlight. Get up to 5 hours of use with just a single charge! Never worry about replacing a bulb thanks to its long life LEDs.

- Complete with 3 independent functions
- Emergency light turns on automatically during power failures
- Nightlight automatically switches on in low light
- Built in ultra bright LED flashlight
- Flashlight lasts up to 4 hours when unplugged
- All features recharge automatically when plugged in