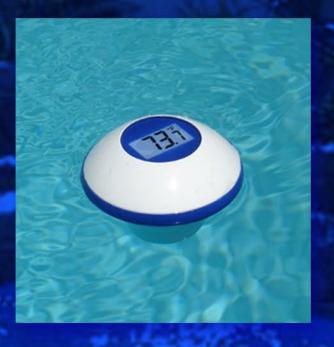

## DOCL SENSOR

Monitor the temperature of you pool from the comfort of your home with our wireless pool sensor.

Large, easy-to-read display shows water temperature and allows you to quickly decide if conditons are right for your early morning swim.

- Accurately measures water temperature to within 2%
- Large LCD display for ease of use
- Durable construction for long life
- E9310 contains wireless transmitter for use with our in-home weather stations