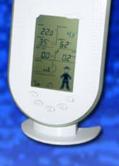

Wireless transmitter works with our in-home weather stations.
(Sold separately)

E9250

E9300

| Specifications:         |                             |
|-------------------------|-----------------------------|
| Model:                  | E9310                       |
| Measurement range:      | 32°F to 158°F (0°C to 70°C) |
| Resolution:             | 0,1°F/°C                    |
| Accuracy:               | 1,8°F/ 1°C                  |
| Transmission frequency: | 433,92 MHz                  |
| Free field range:       | max. 300 ft.                |
| Battery:                | 3 x AA (not included)       |
| Battery service life:   | 2-3 years                   |
| Dim. (H x W):           | 3 1/2" x 3 1/4"             |
| Weight:                 | 6 oz.                       |