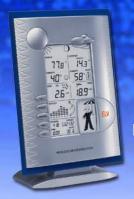

Wireless transmitter works with our in-home weather stations.
(Sold separately)

E9250

E9300

| Specifications:         |                             |
|-------------------------|-----------------------------|
| Model:                  | E9310                       |
| Measurement range:      | 32°F to 158°F (0°C to 70°C) |
| Resolution:             | 0,1°F/°C                    |
| Accuracy:               | 1,8°F/ 1°C                  |
| Transmission frequency: | 433,92 MHz                  |
| Free field range:       | max. 300 ft.                |
| Battery:                | 3 x AA (not included)       |
| Battery service life:   | 2-3 years                   |
| Dim. (H x W):           | 3 1/2" x 3 1/4"             |
| Weight:                 | 6 oz.                       |