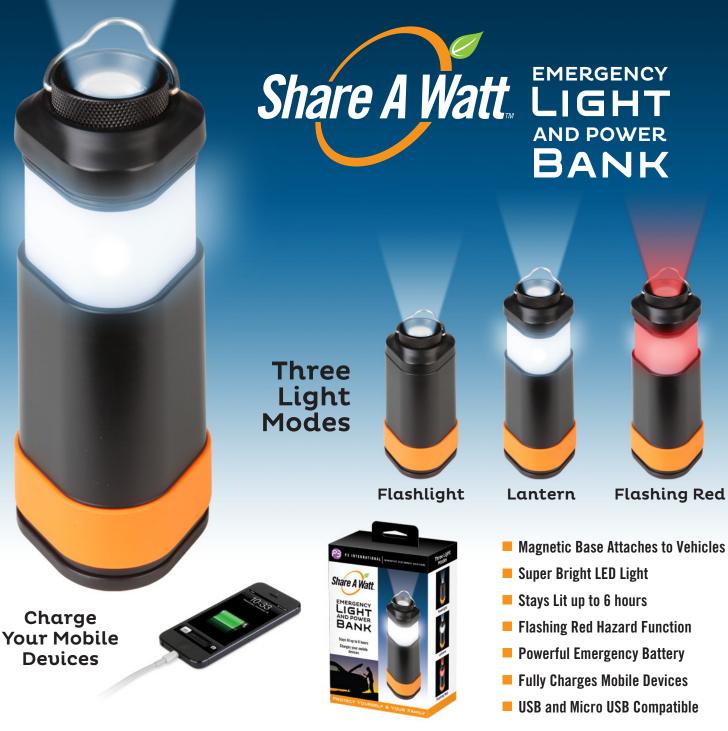

## BE SAFE, BE PREPARED

The Share A Watt™ Emergency Light and Power Bank provides you with a convenient source of light as well as a power source for when your phone or tablet starts running out of juice. Telescoping design keeps the unit compact while in flashlight mode, simply expand it to reveal the lantern function. Extend the bottom and you'll find a USB input and micro USB output.

In an emergency you can activate the flashing red strobe and the magnetic base lets you attach it to your car or other metal object.

| Specifications:   |                  |
|-------------------|------------------|
| Model:            | P8720            |
| Built-in Battery: | 6000mA           |
| DC Input:         | 5v 1.5 A max.    |
| DC Output:        | 5v up to 2A      |
| LED Brightness:   | 1W 80-100LM      |
| Weight:           | 9 oz.            |
| Dimensions:       | 2" x 2" x 4 3/8" |