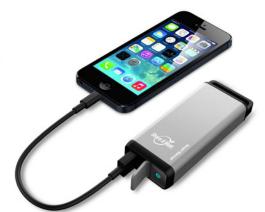

Is winter freezing your fingers and draining your phone? Solve both problems with our convenient Share A Watt™ Smart Warmer 2000. Lightweight and compact, you can take it with you anywhere that you might need soothing heat or an emergency phone charge.

Switch it on, slip it into your pocket and in as little as 60 seconds your hand will start to feel the comforting warmth When your cell phone is running out of juice just plug it in and enjoy a backup power supply where ever you are.