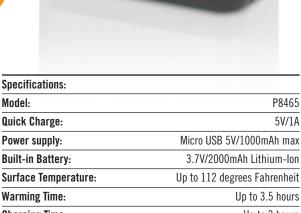

- Weather resistant construction
- Stays warm up to 3.5 hours
- Charges your mobile devices
- Can be recharged over 500 times
- USB adapter cord included

| Warming Time:               | Up to 3.5 hours             |
|-----------------------------|-----------------------------|
| Charging Time:              | Up to 3 hours               |
| USB output to mobile phone: | USB 5V/1000mAh max          |
| Dimensions:                 | 1 5/8" x 7/8" x 4" ( LxWxH) |
| Weight:                     | 3.6 oz.                     |