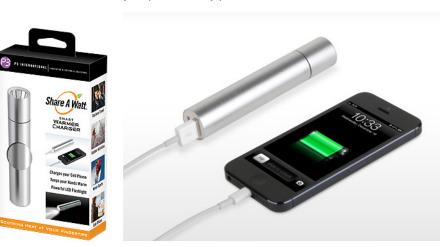

The cell phone charger is especially useful. When you notice your battery is low, just plug in the mini USB into your phone and you'll get an emergency charge that will keep you going. The built-in light feature also comes in handy when you're in a dark place and need a little extra light.

The Share A Watt Smart Warmer-Charger is ideal for winter commuters, or recreation activities. Take it with vou anywhere, and make sure your hands are warm and your phone is fully powered.