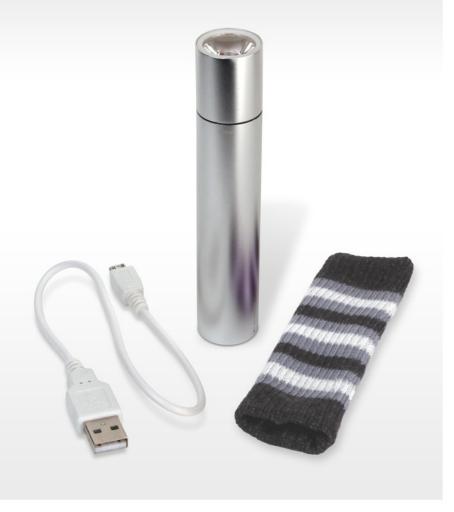

anywhere you need a convenient source of soothing heat. Switch it on, slip it into the knit sleeve, and place it in your pocket. In as little as 60 seconds your hand will start to feel the comforting warmth inside your pocket.

The cell phone charger is especially useful. When you notice your battery is low, just plug in the mini USB into your phone and you'll get an emergency charge that will keep you going. The built-in light feature also comes in handy when you're in a dark place and need a little extra light.