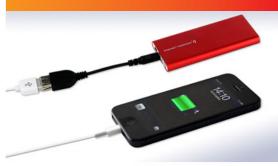

Switch it on, slip it into the knit sleeve, and place it in your pocket. In as little as 60 seconds your hand will start to feel the comforting warmth inside your pocket. When your cell phone is running out of juice just plug it in and enjoy a backup power supply where ever you are.

Recharging is simple. Power up at your computer with the included USB cable and you're good to go in as little as 1 1/2 hours.

The Warmer-Charger is ideal for winter activities as well as business. Take it with you on your morning commute or when you're hiking or camping.