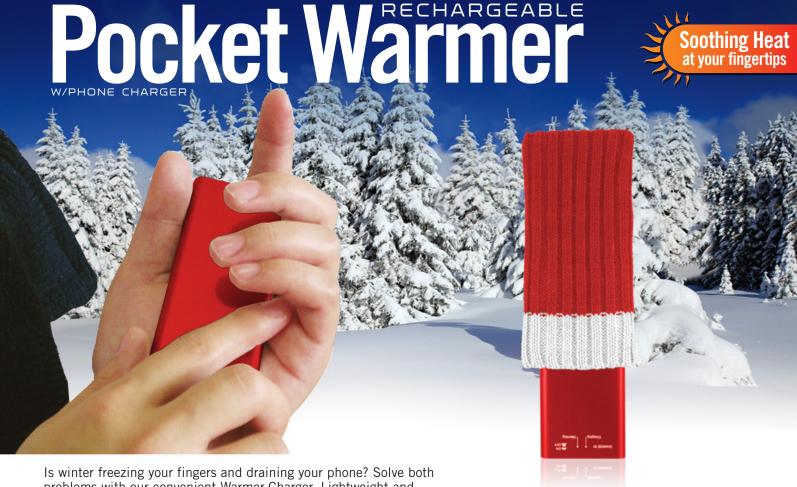

Is winter freezing your fingers and draining your phone? Solve both problems with our convenient Warmer-Charger. Lightweight and compact, you can take it with you anywhere that you might need soothing heat or an emergency phone charge.

Switch it on, slip it into the knit sleeve, and place it in your pocket. In as little as 60 seconds your hand will start to feel the comforting warmth inside your pocket. When your cell phone is running out of juice just plug it in and enjoy a backup power supply where ever you are.

- Charge your mobile device up to 50%
  - Warms to a safe temp. of 104°
- Super-slim and lightweight
- Can be recharged over 500 times
- Aluminum shell for thermal conductivity
- USB adapter cord included