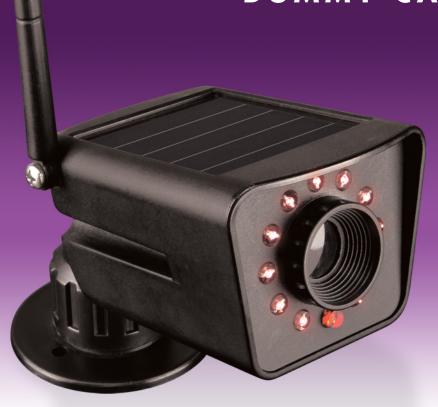

## SOL-mate Night VISION CAMERA

The Solar Dummy Camera's high-tech design replicates fully functioning cameras in every visible way. The unit is outfitted with a fully adjustable angle and authentic antenna giving it an amazingly realistic appearance.

A blinking LED operates for up to 8 days on a full charge, so there is no interruption even in cloudy weather. Simulated

infrared LEDs indicate authentic night vision capability. Smaller than other simulated cameras, the unit will not detract from the look of your home, store, or business. With the P8320 Solar Night Vision Dummy Camera, your property will not be viewed as an easy target.

- Blinking LED every 5 seconds
- Simulated night vision LEDs
- Charges in partial sunlight
- **Authentic styling**
- Low maintenance
- Weatherproof housing
- Pan and tilt adjustment

| Specifications:          |                          |
|--------------------------|--------------------------|
| Model:                   | P8320                    |
| Housing:                 | Weatherproof plastic     |
| Dimensions (unit):       | 2 1/8" x 2 3/4" x 4"     |
| Dimensions (with mount): | 2 1/8" x 2 3/4" x 6 1/4" |
| Weight:                  | 6 oz.                    |