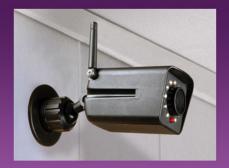

## SOL-mate Night VISION CAMERA

The Solar Dummy Camera's high-tech design replicates fully functioning cameras in every visible way. The unit is outfitted with a fully adjustable angle and authentic antenna giving it an amazingly realistic appearance.

A blinking LED operates for up to 8 days on a full charge, so there is no interruption even in cloudy weather. Simulated

infrared LEDs indicate authentic night vision capability. Smaller than other simulated cameras, the unit will not detract from the look of your home, store, or business. With the P8320 Solar Night Vision Dummy Camera, your property will not be viewed as an easy target.

- Blinking LED every 5 seconds
- Simulated night vision LEDs
- Charges in partial sunlight
- **Authentic styling**
- Low maintenance
- Weatherproof housing
- Pan and tilt adjustment

| Specifications:          |                          |
|--------------------------|--------------------------|
| Model:                   | P8320                    |
| Housing:                 | Weatherproof plastic     |
| Dimensions (unit):       | 2 1/8" x 2 3/4" x 4"     |
| Dimensions (with mount): | 2 1/8" x 2 3/4" x 6 1/4" |
| Weight:                  | 6 oz.                    |