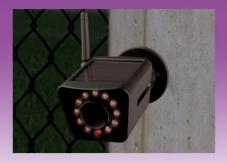

## SOL-mate Night VISION CAMERA

The Solar Dummy Camera's high-tech design replicates fully functioning cameras in every visible way. The unit is outfitted with a fully adjustable angle and authentic antenna giving it an amazingly realistic appearance.

A blinking LED operates for up to 8 days on a full charge, so there is no interruption even in cloudy weather. Simulated

infrared LEDs indicate authentic night vision capability. Smaller than other simulated cameras, the unit will not detract from the look of your home, store, or business. With the P8320 Solar Night Vision Dummy Camera, your property will not be viewed as an easy target.

- Blinking LED every 5 seconds
- Simulated night vision LEDs
- Charges in partial sunlight
- **Authentic styling**
- Low maintenance
- Weatherproof housing
- Pan and tilt adjustment

| Specifications:          |                          |
|--------------------------|--------------------------|
| Model:                   | P8320                    |
| Housing:                 | Weatherproof plastic     |
| Dimensions (unit):       | 2 1/8" x 2 3/4" x 4"     |
| Dimensions (with mount): | 2 1/8" x 2 3/4" x 6 1/4" |
| Weight:                  | 6 oz.                    |