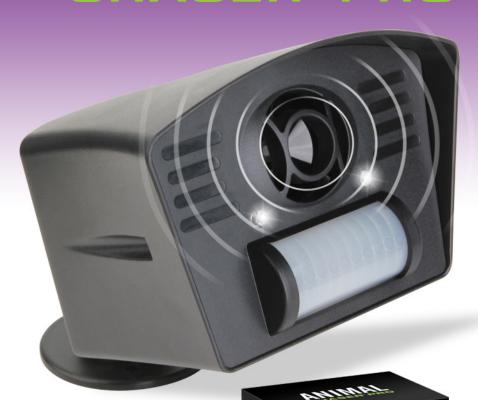

## ANIMAL CHASER PRO

## Keeps unwelcome cats and dogs away from any protected yard

- Motion Activated
- Powerful strobe light
- Inaudible to humans
- Includes 18" stake for easy installation

| Featuring an intrared motion sensor, the |
|------------------------------------------|
| Animal Chaser™ Pro humanely deters       |
| cats, dogs and raccoons with a           |
| combination of sound and light.          |
|                                          |

When an animal is detected, the unit produces a high pitched ultrasonic frequency that is inaudible to humans but very irritating to cats and dogs. Unlike other animal repellers, the Animal Chaser Pro also has a built-in strobe light that effectively wards off intruders. To extend battery life, these two deterrents switch off automatically after 20 seconds after the unit is triggered.

Easily mounts on wall and fences, or use the 18 inch stake to protect up to 500 square feet of your property with minimal maintenance. Cruelty-free and safe for family and friends, the Animal Chaser Pro is the perfect solution to keep roving animals off of your property.