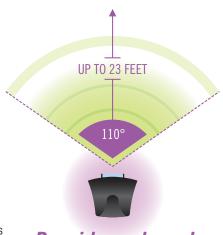

| Specifications:  |                                                |
|------------------|------------------------------------------------|
| Model:           | P7806                                          |
| Area Covered:    | up to 500 sq. ft. at an angle of $110^{\circ}$ |
|                  | within a 23 ft. distance                       |
| Strobe Light:    | 2 Super bright LEDs                            |
| Audio Frequency: | 18 kHz to 60 kHz                               |
| Battery:         | 5 x AA 1.5V                                    |
| Dimensions:      | 6 1/4 x 5 x 4 1/4 (HxWxD) without stand        |
| Weight:          | 7.5 oz                                         |

RACCOONS

DOGS

CATS

Provides a broad effective range!

Specifications subject to change without notice.