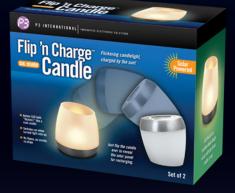

## Flip 'n Charge Solemate Candle

## Flickering candlelight, charged by the sun!

Enjoy a beautiful, realistic candlelight glow without the hazardous flames, unpleasant smoke or messy wax of traditional candles.

Long-lasting, amber LED bulb "flickers" like a real candle, so indoors it's the perfect mood-setting candle to enhance a romantic dinner...or use it outdoors on your patio or poolside for nighttime get-togethers.

Built-in battery is charged by the patent-pending solar panel hidden on the underside of the candle housing. Just flip the candle over to charge it then flip it back over for lifelike candlelight enjoyment.

Contemporary, frosted-shade design works with any decor, inside or out.

- Amber LED bulb "flickers" like a real candle
- Switches on when turned right side up
- No flame, no smoke, no drips

Solar Powered

Sold in a 2 Pack Gift Box

| Specifications:    |                                  |
|--------------------|----------------------------------|
| Model:             | P7615                            |
| Quantity:          | 2 Flameless Candles              |
| Power Supply:      | 2.4V 80 mAh                      |
| Dimensions (each): | 3 5/8" x 3 3/8" x 3 3/8" (HxWxD) |
| Weight (each):     | 5 oz.                            |