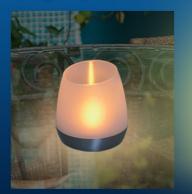

## Flip 'n Charge Solemate Candle

## Flickering candlelight, charged by the sun!

Enjoy a beautiful, realistic candlelight glow without the hazardous flames, unpleasant smoke or messy wax of traditional candles.

Long-lasting, amber LED bulb "flickers" like a real candle, so indoors it's the perfect mood-setting candle to enhance a romantic dinner...or use it outdoors on your patio or poolside for nighttime get-togethers.

Contemporary, frosted-shade design works with any decor, inside or out.

- Amber LED bulb "flickers" like a real candle
- Switches on when turned right side up
- No flame, no smoke, no drips

Solar Powered