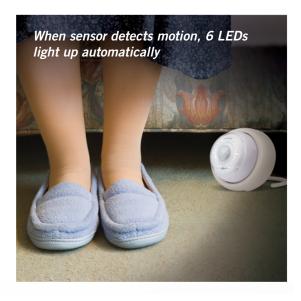

## Light Motion activated night light for under your bed

**Motion-activated** 

- Adjustable LED brightness
- Adjustable day/night sensitivity
- 4 ON times including continuous

unfamiliar hotel rooms. Place the battery-operated Light Owl on the floor next to your bed or nightstand. When the built-in motion sensor detects movement, the Light Owl's 6 bright

LEDs illuminate the area automatically, and stay on for

20, 60 or 90 seconds (your selection).

bedrooms, unlit hallways, and

That means you'll be able to find your slippers easily, and safely navigate your way to the bathroom or kitchen, without disturbing your spouse. Or carry the Light Owl with you through an unlit hallway or unfamiliar hotel room.