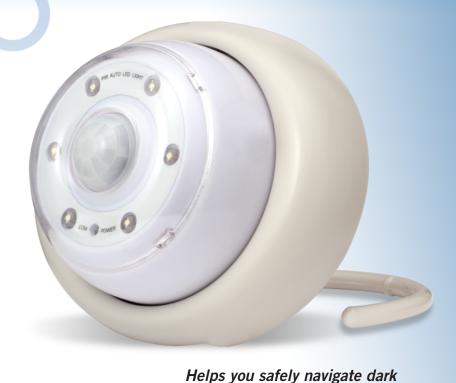

## Light Motion activated night light for under your bed

**Motion-activated** 

- Adjustable LED brightness
- Adjustable day/night sensitivity
- 4 ON times including continuous

unfamiliar hotel rooms. Place the battery-operated Light Owl on the floor next to your bed or nightstand. When the built-in motion sensor detects movement, the Light Owl's 6 bright

LEDs illuminate the area automatically, and stay on for

20, 60 or 90 seconds (your selection).

bedrooms, unlit hallways, and

That means you'll be able to find your slippers easily, and safely navigate your way to the bathroom or kitchen, without disturbing your spouse. Or carry the Light Owl with you through an unlit hallway or unfamiliar hotel room.

Specifications subject to change without notice.

Swivel-open stand doubles as a hook, so it can be hung on your wrist or walker